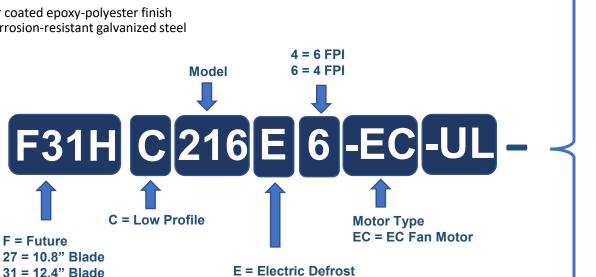

## **General Features**

- 3 fan diameter sizes one through four fan motors in each size
- Capacity range from 3,900-58,000 BTU/h airflow from 560-6062 CFM

F = Future

35 = 13.8" Blade

Powder coated epoxy-polyester finish with corrosion-resistant galvanized steel casing

## Add on Options (no more dashes)

is 115/230V dual voltage

ADD BELOW OPTIONS AFTER VOLTAGE CODE

Voltage

1

2

D

is 115V

is 230V

N = Air Defrost

Loose metering device w/solenoid TXSA for R404A TXSB for R448/9A TXSC for R452A

Mounted metering device w/solenoid TXSMA for R404A w/solenoid TXSMB for R448/9A w/solenoid TXSMC for R452A w/solenoid